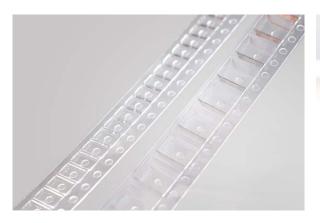

# **SMD-ECT Embossed Carrier Tape**

## **Embossed Carrier Tape**

| Application | Small Outline Package , IC Passive Component , LED       |
|-------------|----------------------------------------------------------|
| Materials   | PC · PS (Transparent, Black Conductive / Non-Conductive) |
| Туре        | Single Winding and Cross Winding                         |