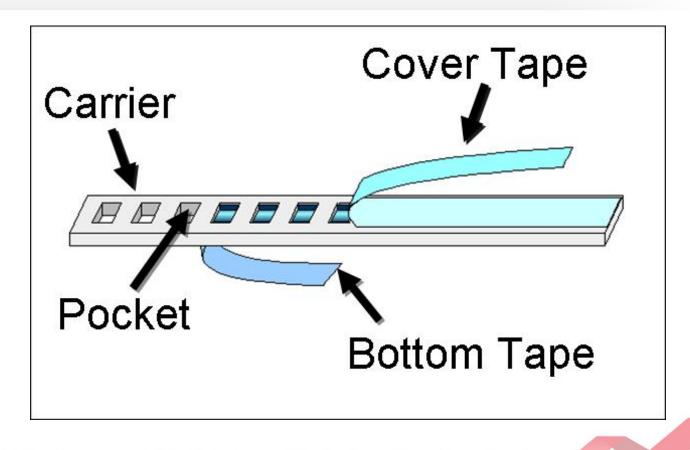

#### SMD Products The structure of the conveyable tape

#### **SMD Products**

| SMD-Paper Carrier Tape |                                                             |
|------------------------|-------------------------------------------------------------|
| Function               | Packing by reel in order to automatic pick and place of SMT |
| Application            | Packing of SMD                                              |