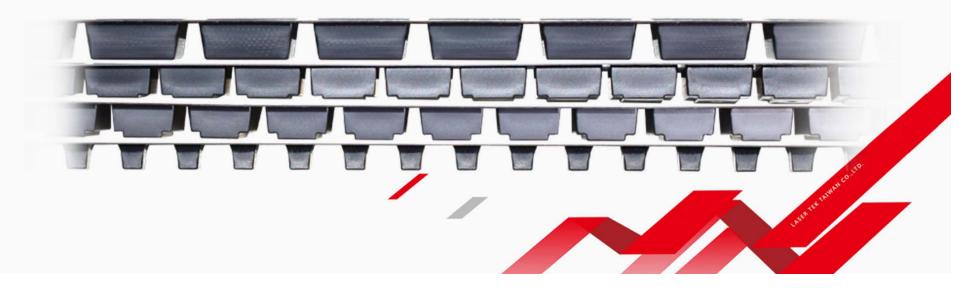

# **SMD-ECT Embossed Carrier Tape**

## **Embossed Carrier Tape**

| Application | Small Outline Package , IC Passive Component , LED       |
|-------------|----------------------------------------------------------|
| Materials   | PC · PS (Transparent, Black Conductive / Non-Conductive) |
| Туре        | Single Winding and Cross Winding                         |