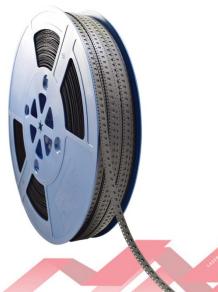

#### **SMD Products**

| SMD-Paper Carrier Tape |                                                             |
|------------------------|-------------------------------------------------------------|
| Function               | Packing by reel in order to automatic pick and place of SMT |
| Application            | Packing of SMD                                              |