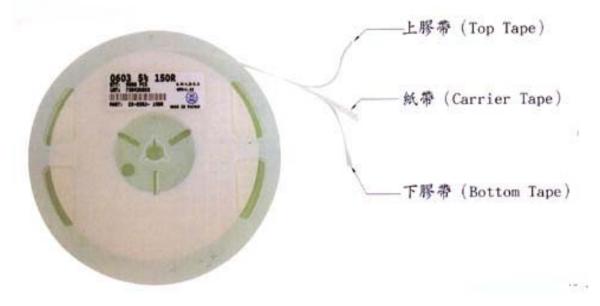

#### SMD Products The structure of the conveyable tape

#### **SMD Products**

| SMD-Paper Carrier Tape |                                                             |
|------------------------|-------------------------------------------------------------|
| Function               | Packing by reel in order to automatic pick and place of SMT |
| Application            | Packing of SMD                                              |